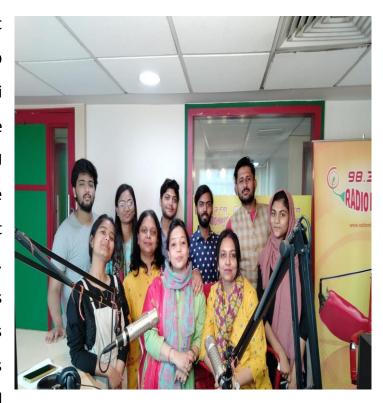

## **Department of Liberal Education**

This is to inform you that Department of liberal Education has organized an education outreach trip for the students of third semester to Radio Mirchi Radio Station, Lucknow on 5<sup>th</sup> March 2021 between 12 noon to 3.00 pm. Students with concerned faculty commuted by bus provided by Era University.

Radio Mirchi office is located at Shalimar Tower, 6th Floor, Pickup Bldg Rd, Opp Pickup Bhavan, Vibhuti Khand, Gomti Nagar, Lucknow. We were warmly welcomed by Prateek and his team. He communicated with students about originality, confidence and focus. Students also asked questions related to career in radio, qualities and qualification for that. Students also visited studio of the station and

had a firsthand experience about the world of voice.

Thanks and Regards

Stooler

Swati Joshi Assistant Professor Department of Liberal Education

Sam

Dr. Sheeba Rizvi Head Department of Liberal Education